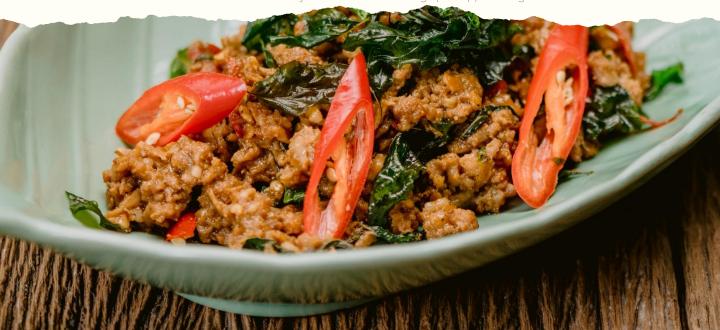

# Taste of Thailand

| Yum Nuea Yang                                                                             |     |
|-------------------------------------------------------------------------------------------|-----|
| Yum Woon Sen Talay                                                                        | 350 |
| Vegetable Spring Rolls  Homemade vegetable spring rolls served with sweet chili sauce     | 250 |
| Tom Yum Goong                                                                             | 350 |
| Tom Kha Gai Chicken, coconut milk, lemongrass, galangal, kaffir lime, tomatoes, shallot a |     |
| Phad Thai Traditional Thai noodles with prawns, bean sprout and crushed peanuts.          | 399 |
| Phad Kra Prao  Wok fried hot basil with your choice of: minced pork or chicken or prawns. | 399 |
| Khao Phad                                                                                 |     |
| Gaeng Kiew Wan Gai Chicken green curry with sweet basil and jasmine rice.                 | 399 |