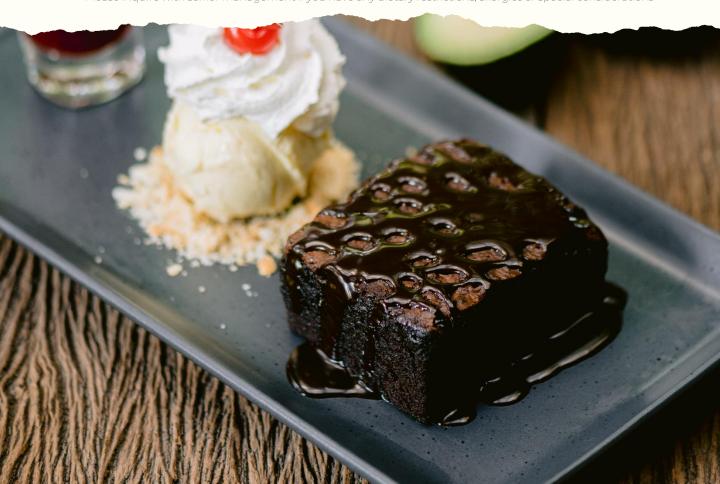

#### To End

| Sweet Nachos  Deep fried tortillas topped sour cream, fresh fruit and berries served wit ice cream, chocolate sauce, berries sauce and sweetened, condensed n | th vanilla |
|---------------------------------------------------------------------------------------------------------------------------------------------------------------|------------|
| Brownie Maya                                                                                                                                                  | 290        |
| Mango & sticky rice  Fresh mango and sticky rice with coconut sauce.                                                                                          | 350        |
| Cheesecake                                                                                                                                                    | 290        |
| lce- cream                                                                                                                                                    |            |
| One scoop                                                                                                                                                     | 90         |
| Three scoops                                                                                                                                                  | 240        |