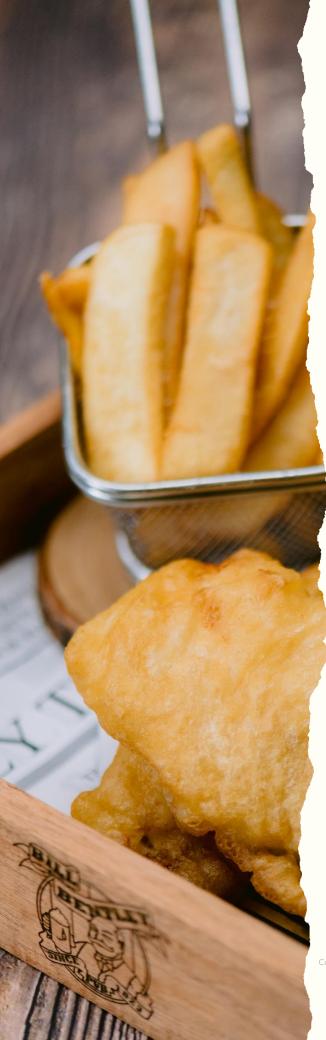

## Bill's Favorites

| Caesar salad                                                                                                                         |
|--------------------------------------------------------------------------------------------------------------------------------------|
| Sizzling prawns                                                                                                                      |
| Fish and chips                                                                                                                       |
| Pork spareribs - half rack 510  Pork ribs with your choice of sauce BBQ sauce or Spicy Mexican sauce served with chips and coleslaw. |
| Wagyu cheeseburger                                                                                                                   |
| Grilled seabass                                                                                                                      |
| Australian rib eye steak1,100                                                                                                        |
| Prime 200g rib eye steak served with French fries, mushrooms roasted tomato & herb butter.                                           |
| Prime 200g rib eye steak served with French fries,                                                                                   |
| Prime 200g rib eye steak served with French fries, mushrooms roasted tomato & herb butter.  Pub Wings                                |
| Prime 200g rib eye steak served with French fries, mushrooms roasted tomato & herb butter.  Pub Wings                                |
| Prime 200g rib eye steak served with French fries, mushrooms roasted tomato & herb butter.  Pub Wings                                |