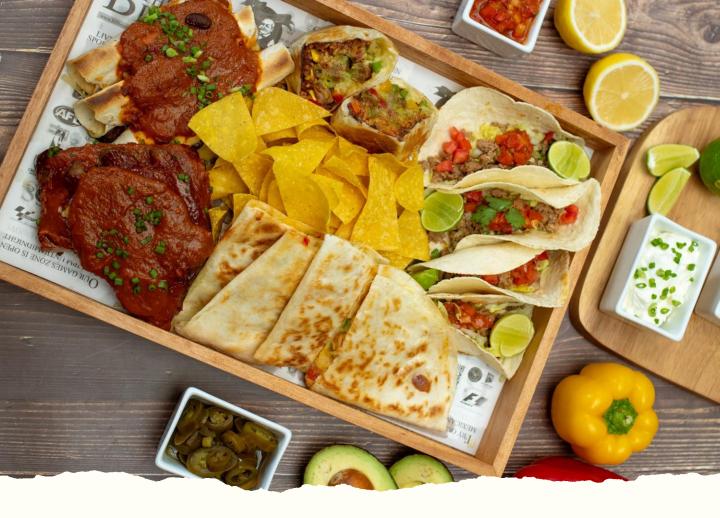

#### To Start

| Chips & Salsa   Crunchy corn chips served with a sauce of your choice.  Salsa roja: Red mild tomato sauce with roasted chili, garlic Salsa de arbol: Hot sauce, made with toasted árbol chili, or | and onion |
|---------------------------------------------------------------------------------------------------------------------------------------------------------------------------------------------------|-----------|
| Chicken Chimichanga                                                                                                                                                                               | 250       |
| Queso fundido                                                                                                                                                                                     |           |
| Guacamole & Chips —<br>Avocado dip with fresh avocado, salsa and fresh lime juice<br>our corn chips.                                                                                              |           |
| German Sausage                                                                                                                                                                                    | 220       |

### Nachos

Deep fried tortillas with beans, salsa, guacamole, jalapeno, mozzarella cheese, sour cream

Beef

Chicken 350 Vegetarian 300

Prices are in Thai Baht and are subject to 10% service charge plus applicable government tax
Vegan ♥ Vegetarian ● Spicy Dishes ● Contain Pork ♠ Locally Sourced Dish ♥
Consuming raw or undercooked meats, poultry, seafood, shellfish, or eggs may increase your risk of food borne illness
Please inquire with senior management if you have any dietary restrictions, allergies or special considerations

#### To Continue

| To Con                                                                                                                                | tinue |
|---------------------------------------------------------------------------------------------------------------------------------------|-------|
| Fajitas With grilled beef With grilled chicken                                                                                        |       |
| Quesadillas 70 Grilled wheat Tortilla filled with jalapenos, tomato, caramelized onion, and cheese with a choice of Beef or Chicken.  |       |
| Land Tacos  Authentic Mexican tacos with your choice of filling: beef, chicken, shrimp or plant based mince.                          |       |
| Enchiladas  Our very own rolled tortilla, your choice of filling: beef, pork or chicken.                                              | 370   |
| Burrito  Wrapped in wheat tortilla, filled with beans, Mexican rice, your choice of fill Beef, pork or chicken                        |       |
| Burrito Bowl  Mexican rice bowl topped with avocado, corn, capsicum, beans, salsa and choice of filling: beef, chicken or vegetarian. |       |