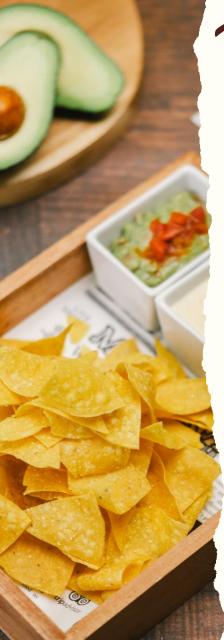

#### To Start

| Chips & Salsa   Crunchy corn chips served with a sauce of your choice.  Salsa roja: Red mild tomato sauce with roasted chili, garlic Salsa de arbol: Hot sauce, made with toasted árbol chili, or | and onion |
|---------------------------------------------------------------------------------------------------------------------------------------------------------------------------------------------------|-----------|
| Chicken Chimichanga                                                                                                                                                                               | 250       |
| Queso fundido                                                                                                                                                                                     |           |
| Guacamole & Chips —<br>Avocado dip with fresh avocado, salsa and fresh lime juice<br>our corn chips.                                                                                              |           |
| German Sausage                                                                                                                                                                                    | 220       |