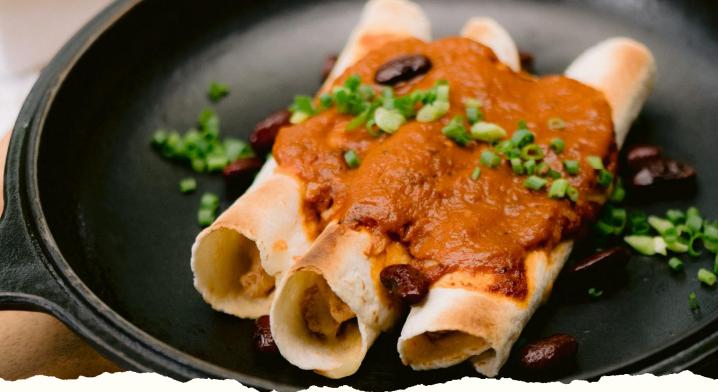

#### To Continue

| To Con                                                                                                                                | tinue |
|---------------------------------------------------------------------------------------------------------------------------------------|-------|
| Fajitas With grilled beef With grilled chicken                                                                                        |       |
| Quesadillas 70 Grilled wheat Tortilla filled with jalapenos, tomato, caramelized onion, and cheese with a choice of Beef or Chicken.  |       |
| Land Tacos  Authentic Mexican tacos with your choice of filling: beef, chicken, shrimp or plant based mince.                          |       |
| Enchiladas  Our very own rolled tortilla, your choice of filling: beef, pork or chicken.                                              | 370   |
| Burrito  Wrapped in wheat tortilla, filled with beans, Mexican rice, your choice of fill Beef, pork or chicken                        |       |
| Burrito Bowl  Mexican rice bowl topped with avocado, corn, capsicum, beans, salsa and choice of filling: beef, chicken or vegetarian. |       |