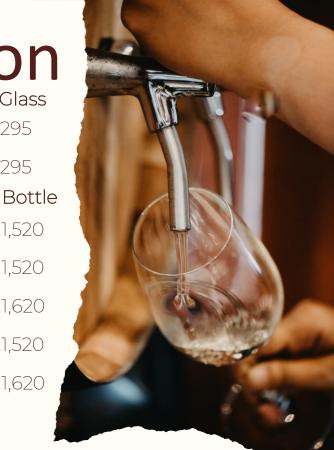

## Wine Selection

|                                     | •         |
|-------------------------------------|-----------|
| Cabernet Sauvignon                  | <br>295   |
| Spain, Red<br>Sauvignon Blanc       | <br>295   |
| Spain, White                        | By Bottle |
| Cabernet Sauvignon                  | <br>1,520 |
| Chile, Red<br>Pinot Noir            | <br>1,520 |
| Australia, Red<br><b>Chardonnay</b> | <br>1,620 |
| Australia, White Sauvignon Blanc    | <br>1,520 |
| Chile, White<br>Chandon Brut        | <br>1,620 |
| Australia, Sparkling                |           |