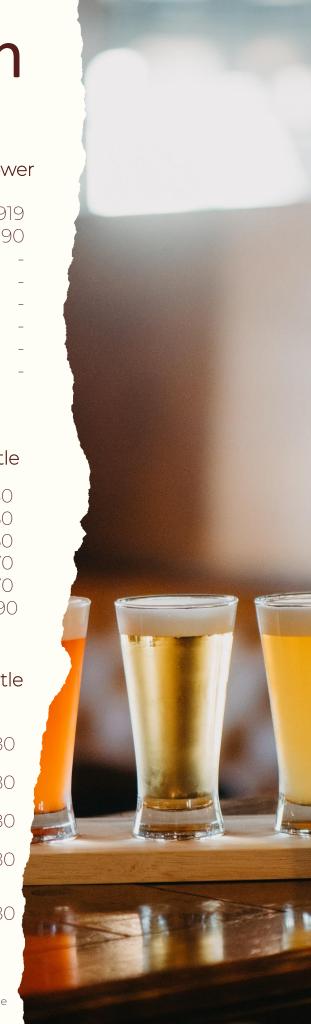

### **Beer Selection**

| THE TAP's 1/2 Pint Pint | Τον |
|-------------------------|-----|
|-------------------------|-----|

| Chang Classic    | 155 | 195 | 919 |
|------------------|-----|-----|-----|
| Heineken Premium | 155 | 225 | 990 |
| Peroni Lager     | 225 | 350 | -   |
| Hofbräu Wheat    | 225 | 350 | -   |
| Erdinger Wheat   | 225 | 350 | -   |
| Guinness         | 225 | 350 | -   |
| Leffe Blonde     | 225 | 350 | -   |
| Vedett Extra IPA | 225 | 350 | -   |

#### Bottle

|   |   |   |   |   |     |   |   |   |     |   |   |   |   |     |   |   |   |     |   |   |   |     |     |   |     |   |     |   |     |   |   | _ | 31      | C         | )             |   |
|---|---|---|---|---|-----|---|---|---|-----|---|---|---|---|-----|---|---|---|-----|---|---|---|-----|-----|---|-----|---|-----|---|-----|---|---|---|---------|-----------|---------------|---|
|   |   |   |   |   |     |   |   |   |     |   |   |   |   |     |   |   |   |     |   |   |   |     |     |   |     |   |     |   |     |   |   |   | -<br>5( | $\subset$ | )             |   |
|   |   |   |   |   |     |   |   |   |     |   |   |   |   |     |   |   |   |     |   |   |   |     |     |   |     |   |     |   |     |   | 1 | E | -<br>5  | $\subset$ | )             |   |
|   |   |   |   |   |     |   |   |   |     |   |   |   |   |     |   |   |   |     |   |   |   |     |     |   |     |   |     |   |     |   |   |   | 7       |           |               |   |
|   |   |   |   |   |     |   |   |   |     |   |   |   |   |     |   |   |   |     |   |   |   |     |     |   |     |   |     |   |     |   |   |   | 7       |           |               |   |
| • |   |   |   |   |     |   |   |   |     |   |   |   |   |     |   |   |   |     |   |   |   |     |     |   |     |   |     |   |     |   |   |   | 9       |           |               | ) |
| ٠ | • | • | • | • | • • | • | ٠ | ٠ | • • | • | • | • | • | • • | ٠ | ٠ | • | • • | • | • | • | • • | • • | • | • • | • | • • | • | • • | • | _ | - | $\sim$  | ,         | $\mathcal{I}$ |   |