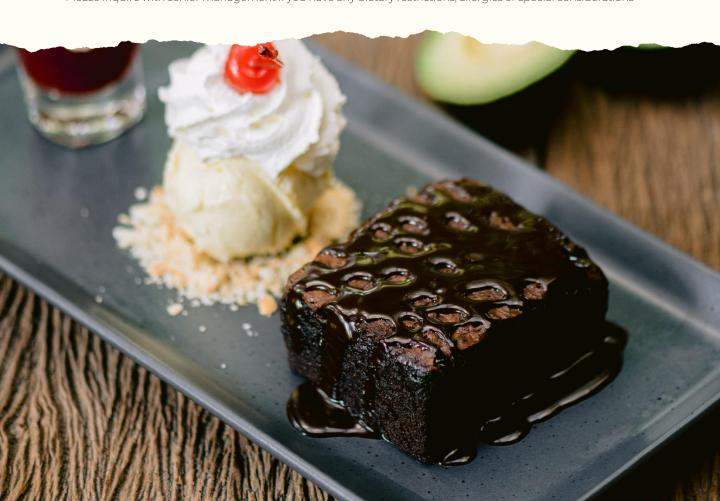

#### To End

| Sweet Nachos  Deep fried tortillas topped sour cream, fresh fruit and berries served with ice cream, chocolate sauce, berries sauce and sweetened, condensed mi |     |
|-----------------------------------------------------------------------------------------------------------------------------------------------------------------|-----|
| Brownie Maya                                                                                                                                                    | 290 |
| Mango & sticky rice Fresh mango and sticky rice with coconut sauce.                                                                                             | 350 |
| Cheesecake                                                                                                                                                      | 290 |
| Ice- cream                                                                                                                                                      |     |
| One scoop                                                                                                                                                       | 90  |
| Three scoops                                                                                                                                                    | 240 |