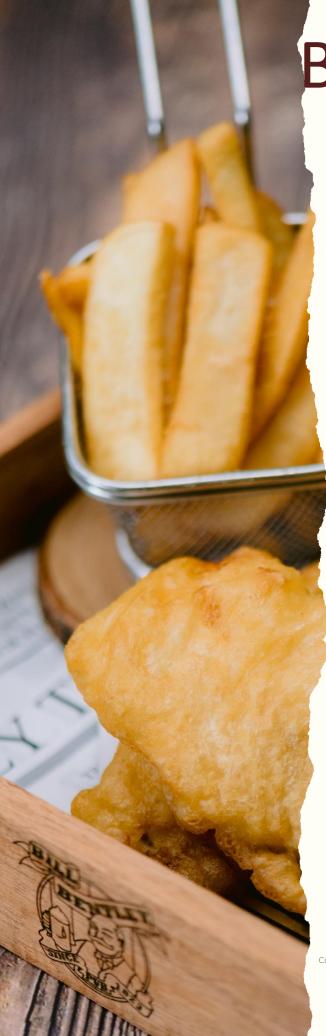

Bill's Favorites

|   | Caesar salad Fresh cos lettuce, parmesan cheese, croutons, crispy bacon with creamy Caesar dressing Add Chicken 100 Add Prawns 150                                                                                                                                                                                                                                               | 310                        |
|---|----------------------------------------------------------------------------------------------------------------------------------------------------------------------------------------------------------------------------------------------------------------------------------------------------------------------------------------------------------------------------------|----------------------------|
|   | Garlic prawns                                                                                                                                                                                                                                                                                                                                                                    |                            |
|   | Fish and chips Tempura battered fish fillet served with tartar sau chips.                                                                                                                                                                                                                                                                                                        |                            |
|   | Pork spareribs - half rack  Pork ribs with your choice of sauce BBQ sauce or Spicy Mexican sauce served with chips and coles                                                                                                                                                                                                                                                     |                            |
|   | Wagyu cheeseburger<br>Wagyu patty, cheddar, cheese, crispy bacon, onic<br>and BBQ sauce served with chips & coleslaw.                                                                                                                                                                                                                                                            |                            |
|   | Grilled SeabassGrilled local seabass Garlic butter sauce and aspa                                                                                                                                                                                                                                                                                                                |                            |
|   | Australian rib eye steak<br>Prime 200g rib eye steak served with French fries<br>mushrooms roasted tomato .                                                                                                                                                                                                                                                                      |                            |
|   | Pub Wings<br>12 pieces, pub wings smothered in a sweet BBQ s<br>(Request our spicy sauce if you think you can har                                                                                                                                                                                                                                                                |                            |
|   | Chips Good old-fashioned hand cut potato chips with (sauce.                                                                                                                                                                                                                                                                                                                      | . 250<br>Cheese            |
|   | Oven Baked Garlic Bread                                                                                                                                                                                                                                                                                                                                                          |                            |
|   | Deep Fried Calamari  Deep fried calamari in batter served with tartar s                                                                                                                                                                                                                                                                                                          |                            |
| С | Prices are in Thai Baht and are subject to 10% service charge plus applicable governm Vegan 🏏 Vegetarian 🥒 Spicy Dishes 🦟 Contain Pork 🔝 Locally Sourced Dis Consuming raw or undercooked meats, poultry, seafood, shellfish, or eggs may increase y food borne illness  Please inquire with senior management if you have any dietary restrictions, allergies or considerations | sh <b>Q</b><br>our risk of |