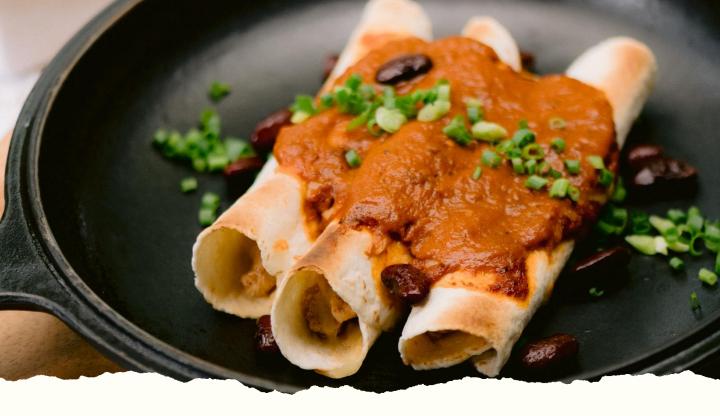

# Para Continuar

| To                                                                                                                                   | o Continue |
|--------------------------------------------------------------------------------------------------------------------------------------|------------|
| Fajitas With grilled beef With grilled chicken                                                                                       | 699<br>599 |
| Quesadillas  Grilled wheat Tortilla filled with jalapenos, tomato, caramelized of and cheese with a choice of Beef, chicken or pork. |            |
| Land Tacos —                                                                                                                         |            |
| Enchiladas Our very own rolled tortilla, your choice of filling: beef, pork or ch                                                    |            |
| Burrito /                                                                                                                            |            |
| Burrito Bowl                                                                                                                         |            |